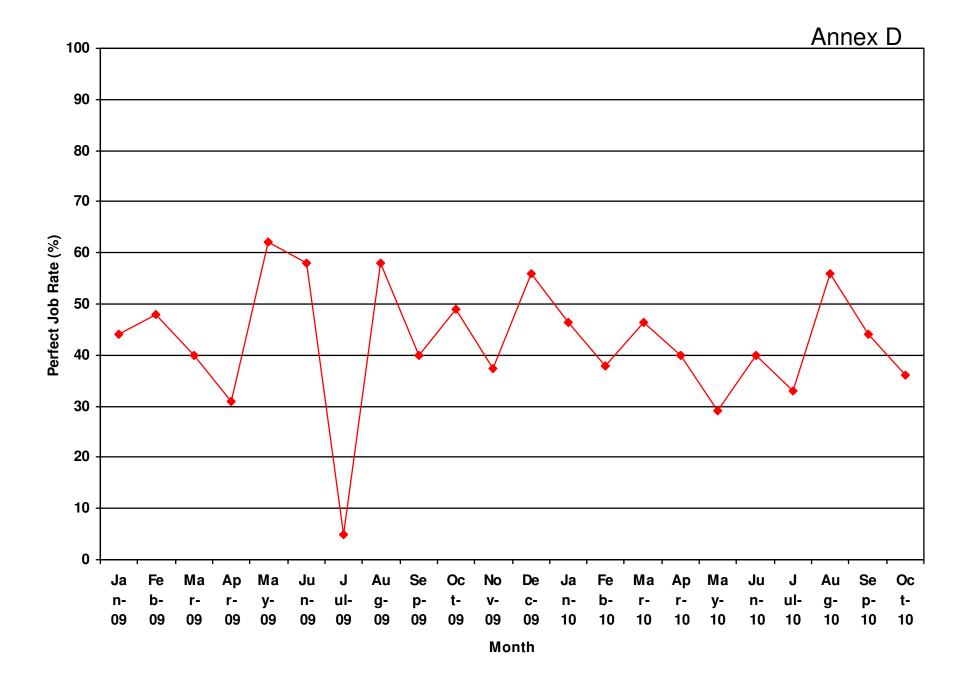

## QUERY-FREE RATE ON CADASTRAL JOBS SUBMITTED BY REGISTERED SURVEYORS (MONTH OF SEPTEMBER 2010)

Please refer to Annex A. The query-free rate for September 2010 is 95.0% and the 'perfect job' rate for the month is 44%. We noticed that the query-free rate(QFR) of between 80% and 90% is achievable. However if we can maintain 95% QFR, that would be something we all in the surveying community can be proud of. On the 'perfect job' rate front, it is still way below expectation and is highly not desirable. We encourage all to strive to submit higher quality jobs in order to avoid the delay in approving plans.

(c) Annex C : Registered Surveyors who have submitted perfect jobs accumulative from Jan to Sept 2010.

(d) Annex D : Graph of 'Perfect Job' rate from Jan 2009 to Sept 2010.

Thank You.

Yours faithfully

LEONG KAI WENG • Principal Surveyor, Land Survey Division • Regulatory Cluster Singapore Land Authority • 6478-3583 (DID) • 6323-9937 (Fax) • <u>http://www.sla.gov.sg</u>